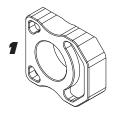

### AXLE BLOCK KIT 010HA122000

| NO. | DESCRIPTION      | QTY | PART #        |
|-----|------------------|-----|---------------|
| 1   | Left Axle Block  | 1   | 010HA122000LF |
| 2   | Right Axle Block | 1   | 010HA122000RF |
| *** | Instructions     | 1   | INST KIT      |
| *** | Yoshimura Decals | 2   | 17020C        |