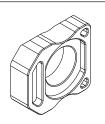

### AXLE BLOCK KIT 010HA122000

| NO. | DESCRIPTION      | QTY | PART #        |
|-----|------------------|-----|---------------|
| 1   | Left Axle Block  | 1   | 010HA122000LF |
| 2   | Right Axle Block | 1   | 010HA122000RF |
| *** | Instructions     | 1   | INST KIT      |
| *** | Yoshimura Decals | 2   | 17020C        |