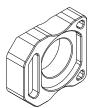

### AXLE BLOCK KIT 010HA122000

2

| NO. | DESCRIPTION      | QTY | PART #        |
|-----|------------------|-----|---------------|
| 1   | Left Axle Block  | 1   | 010HA122000LF |
| 2   | Right Axle Block | 1   | 010HA122000RF |
| *** | Instructions     | 1   | INST KIT      |
| *** | Yoshimura Decals | 2   | 17020C        |