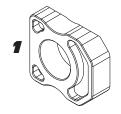

### AXLE BLOCK KIT 010HA122000

2

| NO. | DESCRIPTION      | QTY | PART #        |
|-----|------------------|-----|---------------|
| 1   | Left Axle Block  | 1   | 010HA122000LF |
| 2   | Right Axle Block | 1   | 010HA122000RF |
| *** | Instructions     | 1   | INST KIT      |
| *** | Yoshimura Decals | 2   | 17020C        |